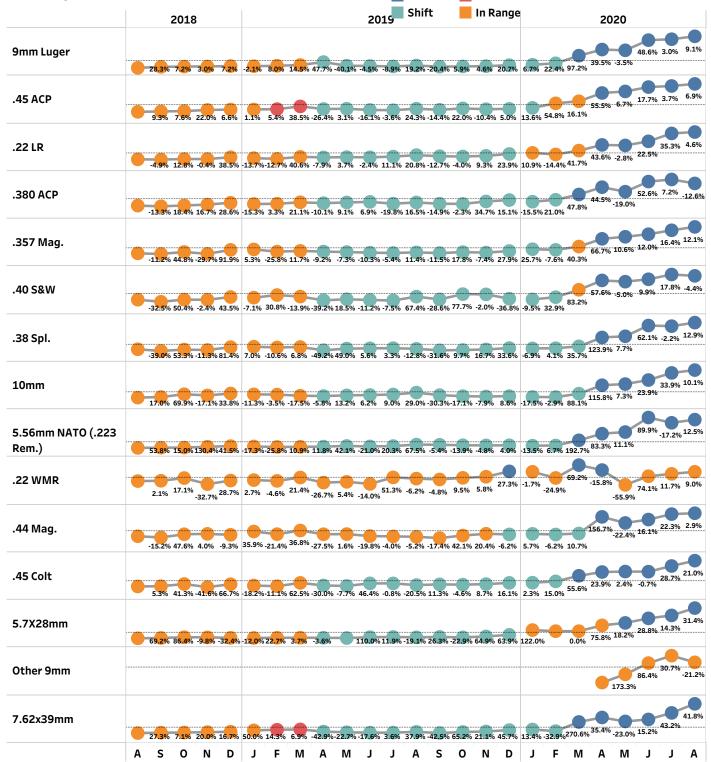

# **ONLINE SALES VIEW: SEPTEMBER 2020**

MPI / GunBroker.com Data Provided To NSSF:
January through August 2020 vs. January through August 2019