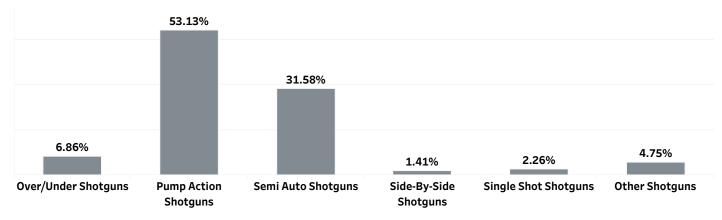

# **ONLINE SALES VIEW: SEPTEMBER 2020**

MPI / GunBroker.com Data Provided To NSSF:
January through August 2020 vs. January through August 2019