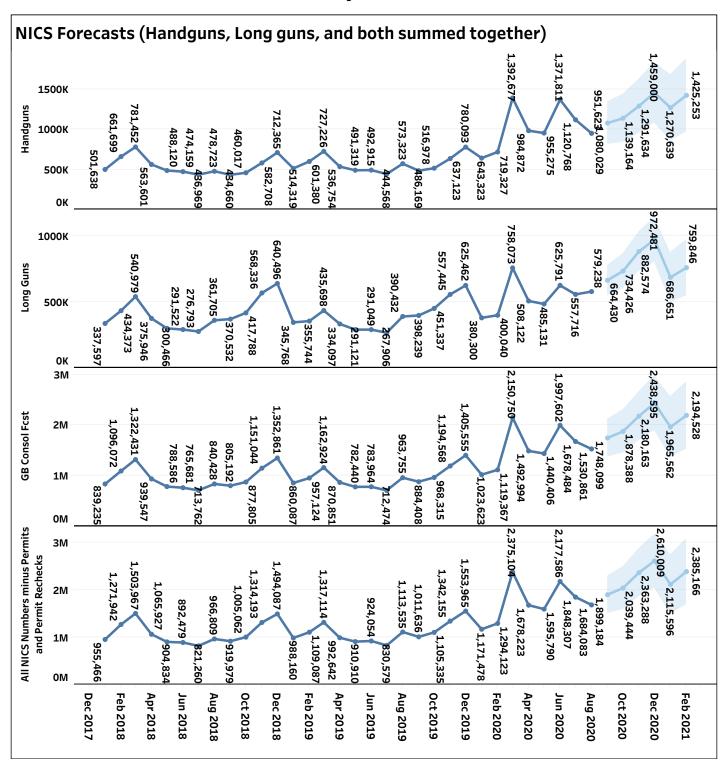

# **ONLINE SALES VIEW: SEPTEMBER 2020**

MPI / GunBroker.com Data Provided To NSSF:
January through August 2020 vs. January through August 2019