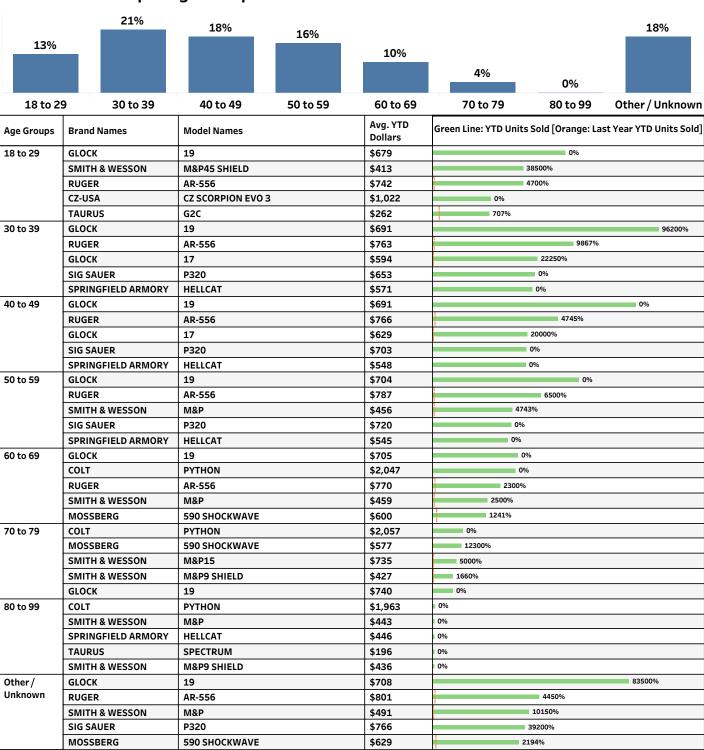

# **ONLINE SALES VIEW: SEPTEMBER 2020**

MPI / GunBroker.com Data Provided To NSSF:
January through August 2020 vs. January through August 2019