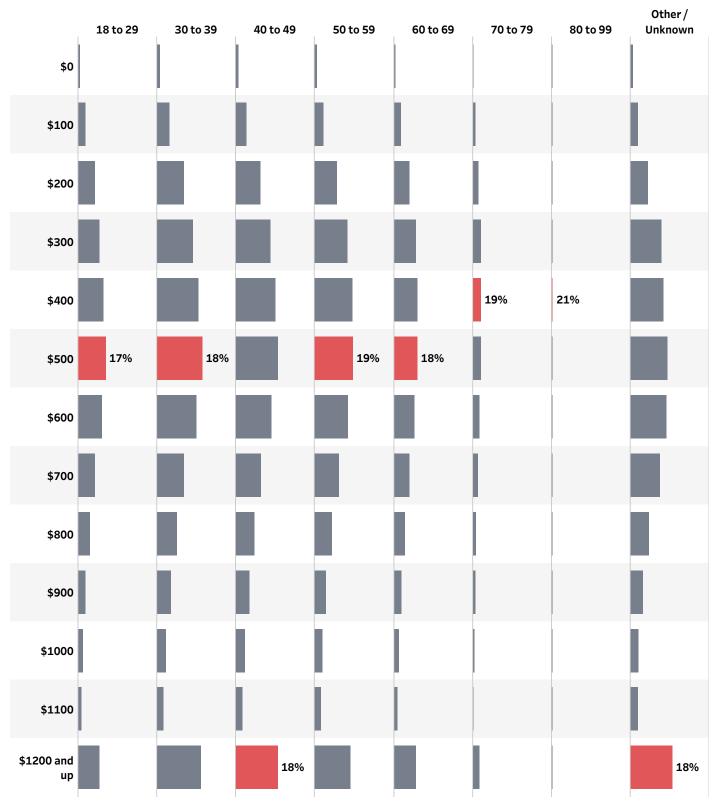

# **ONLINE SALES VIEW: SEPTEMBER 2020**

MPI / GunBroker.com Data Provided To NSSF:
January through August 2020 vs. January through August 2019