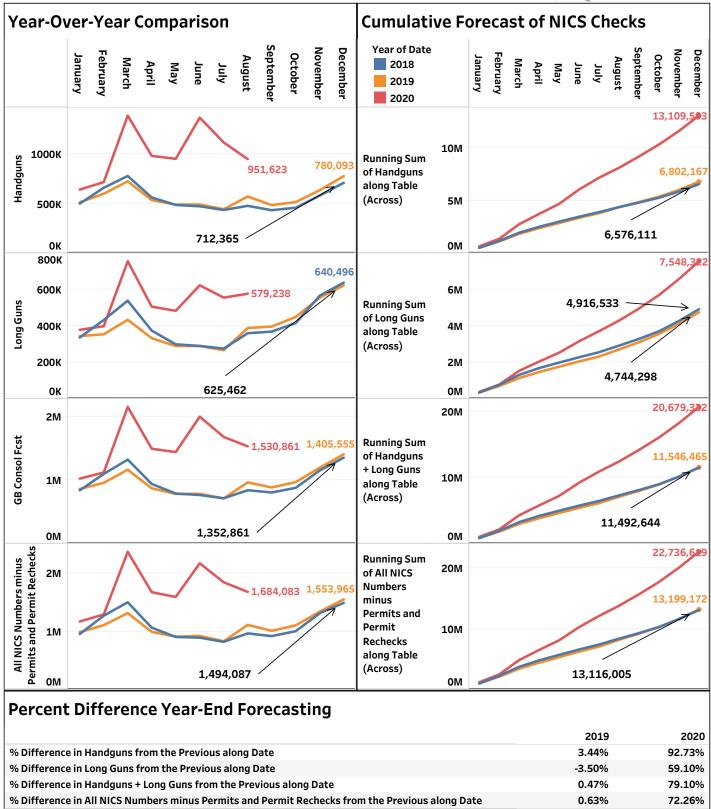

# **ONLINE SALES VIEW: SEPTEMBER 2020**

MPI / GunBroker.com Data Provided To NSSF:
January through August 2020 vs. January through August 2019